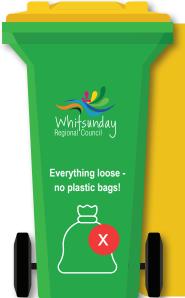

### **MAKE SORTING SIMPLE!**

### **RECYCLING BIN**

Hard plastic bottles and containers

Drink cartons

Clean paper and cardboard

RECYCLING TIP: Remove lids, rinse containers and place items loosely in the yellow-lidded bin.

Metal cans, aerosols and scrunched foil